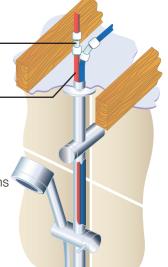

## The Product

The Redring Selectronic Mixer Shower features a unique hot and cold water connection design and uses the highest quality components. This TMV3 approved thermostatic Redring Selectronic Mixer Shower offers a superb temperature response, with automatic shutdown if the cold or hot water supply fails. In addition and by utilising the riser rail to route the hot and cold supplies through the ceiling this shower has one of the quickest installation times on the market.

#### Easy and fast installation

Simply connect to water supplies within roof cavity

Includes pre-assembled hot and cold feed pipes plus isolating valves with filters

- No channel pipe to cut
- Easy two point mounting
- 15mm copper pipes suitable for all connections including push-on, compression and soldered joints
- Pipes rotate for easy alignment